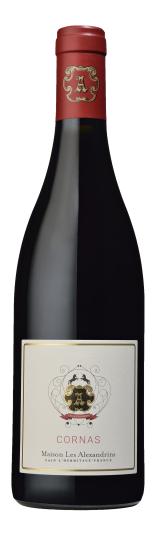

# Maison Les Alexandrins Cornas - 2018

AOC Cornas, Vallée du Rhône, France

#### **DESCRIPTION**

Notorious wine since the 10th Century. It has been served on French and foreign Royal tables. Cornas became an Appellation d'Origine Controlé in 1938.

#### **TERROIR**

For the most part, our wine comes from the locality called "Les Eygats". Located at an altitude of 250m on decomposed granite slopes, the vines are south, southeast facing.

#### THE VINTAGE

In 2018, we were lucky to have another very good vintage in the Northern Rhône Valley. A generous and qualitative crop despite major climatic hazards that required the greatest attention.

#### **LOCATION**

The Appellation is limited to the locality of Cornas, in the Department of Ardèche on the right bank of the Rhône river. This small appellation of 90 hectares only produces red wines with great ageing potential.

#### **PROCESS**

Cold maceration before fermentation to develop the fruit. Maceration and fermentation for 20 days with pumping over during the first few days followed my pumping down. Ageing in 1 and 2 year old casks for 15 months.

# VARIETAL Syrah 100%

### **TASTING**

Impressive colour of an intense and deep dark red. Discreet at first, the nose gradually opens up to reveal superb notes of very ripe black fruit. On the palate, the tannins are powerful and very aromatic, but with a very delicate texture giving the wine great elegance. This full-bodied wine will be fully revealed in the coming years.

#### **SERVING**

Wines from Cornas tend to open up after a few years. This Cornas has the advantage of having great elegance now and in 2 or 3 years time this will already be a great wine to drink. Having said this if you want to enjoy it with game or a "Lièvre à la Royale" another 7 years will sublimate this wine. Drink at 17°C.